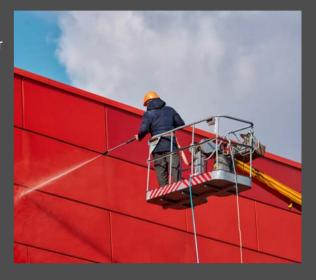

# PRESSURE WASHER HOSE & ACCESSORIES

Pressure washer hose and accessories are used in Commercial Car Washes, Floor Cleaning, Industrial Cleaning, and Home use pressure washers. These many applications have different critical to application needs.

We offer a wide variety of hoses and accessories to keep you up and running in all your cleaning applications. Standard end configurations including Male NPT, Male NPT Swivel, Quick Disconnect and Karcher swivel. Call us to determine what configuration meets your needs.

### PRESSURE WASHER HOSE & ACCESSORIES

FOR THE RENTAL INDUSTRY

Our premade and custom fabricated pressure washer hose assemblies are the perfect solution for your cleaning needs. Built with braided steel wire to increase safety from rupture. Pressure washers are available in multiple cover options including gray, blue, and yellow non-marking. Our assembly staff are NAHAD certified and have years of experience with industrial hose fabrication. Trust the experts with this critical application hose!