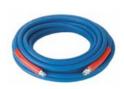

### PRESSURE WASHER HOSE & ACCESSORIES

FOR THE RENTAL INDUSTRY

Our premade and custom fabricated pressure washer hose assemblies are the perfect solution for your cleaning needs. Built with braided steel wire to increase safety from rupture. Pressure washers are available in multiple cover options including gray, blue, and yellow non-marking. Our assembly staff are NAHAD certified and have years of experience with industrial hose fabrication. Trust the experts with this critical application hose!

### PREMADE PRESSURE WASHER HOSES READY TO GO

RubberworxTM 1006 Green PVC Suction Hose

RubberworxTM 1009 Blue PVC Discharge Hose

RubberworxTM 1001 Orange & Clear PVC Suction Hose

RubberworxTM 1010 Red PVC Discharge Hose

RubberworxTM 1005 Rubber Water Suction Hose

RubberworxTM 1007 Black Nitrile Discharge Hose

#### **PREMADE HOSES**

Don't wait for your pressure washer hoses to be made, we have premade assemblies ready to ship today.

- 4000 PSI Black, Blue, Gray, Yellow
- 6000 PSI Black, Blue, Gray, Yellow
- 3000 PSI Carpet Cleaning Hose
- Abrasion Resistant Cover
- Oil and Light Chemical Resistant
- OnGuard Asset Tracking System