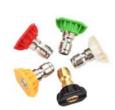

# PRESSURE WASHER HOSE & ACCESSORIES

Pressure washer hose and accessories are used in Commercial Car Washes, Floor Cleaning, Industrial Cleaning, and Home use pressure washers. These many applications have different critical to application needs.

We offer a wide variety of hoses and accessories to keep you up and running in all your cleaning applications. Standard end configurations including Male NPT, Male NPT Swivel, Quick Disconnect and Karcher swivel. Call us to determine what configuration meets your needs.