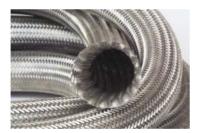

### **GSM Armored Hose**

- Ball Joint Flexible construction
- Stainless steel and fiberglass insulation
- Protects from slag splashes
- Protects from corrosive environment

### **Stainless Over-braid**

- Stainless Braid for Greater Flexibility
- Stainless steel, silicon and fiberglass insulation
- Protects from slag splashes
- Protects from corrosive environment