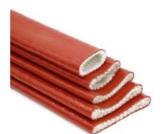

## Silicon Fiberglass

- Fiberglass and Silicon construction
- Meets ASTM Fire Protection Standards
- Continuous Heat to 500°F/260°C
- Molten Splash at 2200°F/1200°C